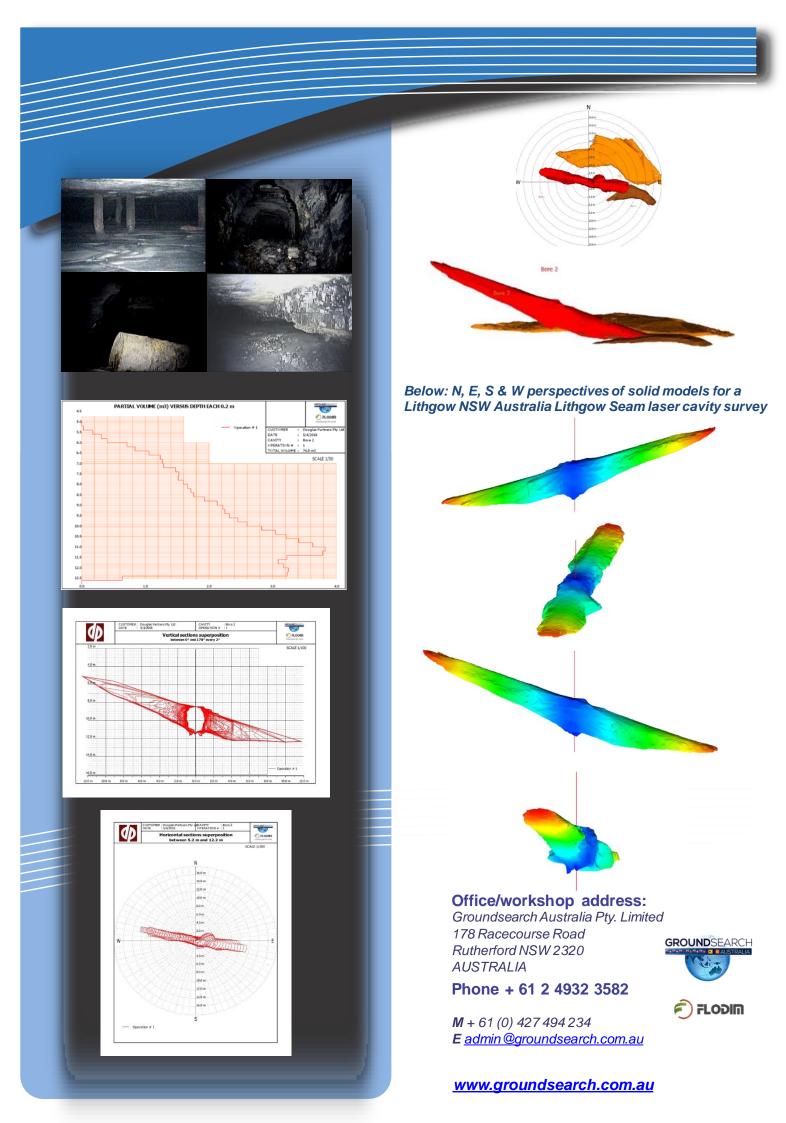

## **BOREHOLE-DEPLOYABLE** LASER / HD VIDEO TOOL SURVEY SERVICES IN AIR-FILLED CAVITIES

Current cavity survey methods are often inadequate for today's challenging engineering projects that overly abandoned mines

Maximise pre-development confidence with our costeffective, accurate, surfacecontrolled, state-of-the-art, true 3D laser / HD video cavity survey services for:

- dimensions
- physical conditions
- grout volumes

## Some features include:

- Deployed into cavities through H-size (96 mm) open and cased boreholes
- Operated from standard Groundsearch logging
- No need for whole of tool to survey outside casing
- Variable sample intervals
- Proven technology in various cavity types
- Accurate quantitative and qualitative data in every direction
- Magnetic compass orientation
- Real time data validation
- 2D and 3D representations of cavity
- HD video and stills whilst surveying
- Multiple surveys combine into single model